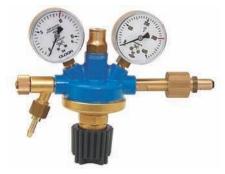

Standard pressure regulator (construction same as Art. 5100, but for inlet pressure up to 300 bar) with excellent pressure consistency. Equipped with pressure and contents gauges, integral safety valve and shut-off valve in the outlet.

Connection:screw connector for cylinder (to ISO 5145)Outlet:hose connector 3/8", 1/4", 1/2"

Gases: AR, C, DL, H, HE, M, NH, NO, N, O and mixtures

| Art. No. 5300                  | compressed air |
|--------------------------------|----------------|
| Inlet pressure (bar)           | 300            |
| Working pressure (bar)         | 10             |
| Flow rate (Nm <sup>3</sup> /h) | 30             |