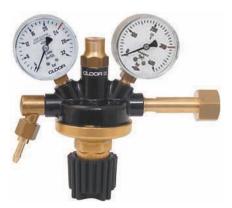

Pressure regulator with flow gauge, i.e. with indication l/min on secondary<br/>gauge. Integral safety valve. This pressure regulator is a cost effective<br/>alternative to Art.5150. With this system the flow is regulated by adjusting<br/>the secondary pressure and via a throttle valve in the outlet.Connection:screw connector for cylinder (to ISO 5145)<br/>hose connector 3/8", 1/4"Outlet:AR, C, N, NH, O, DL

| Art. Nr. 5340          |                     |
|------------------------|---------------------|
| Inlet pressure (bar)   | 300                 |
| Working pressure (bar) | variable            |
| Flow rate (I/min)      | 4–24/32 (0–7.9 bar) |