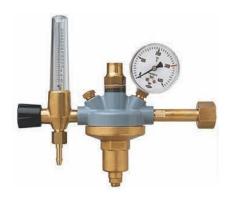

## Art. 5350

Pressure regulator with contents gauge and with built-on flowmeter. Integral safety valve and shut-off valve on flowmeter. The flowmeter design ensures a clear reading of the delivered flow rate. Accuracy of measurement of the flowmeter +/-10%. Available in three flow rates (see below).

Connection: screw connector for cylinder (to ISO 5145)

Outlet: hose connector 3/8", 1/4"
Gases: AR, C, DL, N, O, NH

| Art. No. 5350          |              |
|------------------------|--------------|
| Inlet pressure (bar)   | 300          |
| Working pressure (bar) | 4,5 (preset) |
| Flow rate (I/min)      | 0–3          |
|                        | 0–16         |
|                        | 0–32         |