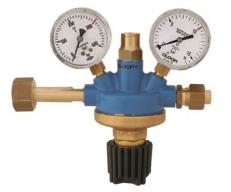

Art. 5380

This pressure regulator has the same construction as Art. Nr. 5100 and is suitable as a central pressure regulator for small gas supply systems. Also available with working pressure up to 60 bar. With pipeaway facility fitted to safety valve for venting gases to atmosphere.

Connection:screw connector (gas specific) (according ISO 5145)Outlet:for pipeline installation (1/2" or soldered nipple)Gases:A, AR, C, DL, H, HE, M, NH, NO, N,O, P and mixtures

| Art. No. 5380                  | compressed air |
|--------------------------------|----------------|
| Inlet pressure (bar)           | 300            |
| Working pressure (bar)         | 10             |
| Flow rate (Nm <sup>3</sup> /h) | 30             |