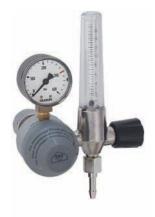

## Art. 6914

Pressure regulator with fitted flowmeter with fine regulation spindle (serves at the same time as shut-off valve) and safety valve. Accuracy of measurement of flowmeter +/-10%. Available for three different flow rates (see below).

Connection: screw connector for cylinder (to ISO 5145)

Outlet: hose connector 1/4", 3/8" Gases: AR, C and their mixtures

| Art. No. 6914          | compressed air   |
|------------------------|------------------|
| Inlet pressure (bar)   | 300              |
| Working pressure (bar) | 4,5 bar (preset) |
| Flow rate (I/min)      | 0–3              |
|                        | 0–16             |
|                        | 0–32             |