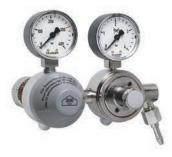

Art. 6917

Two-stage pressure regulator 300 bar. Thanks to its two-stage construction, this pressure regulator has a very high pressure consistency, and is particularly suitable for applications which require a very stable secondary pressure.

Connection:screw connector for cylinder (to ISO 5145)Outlet :hose connector 1/4"Gases:AR, C and their mixtures

| Art. No. 6917                  | compressed air     |
|--------------------------------|--------------------|
| Inlet pressure (bar)           | 300                |
| Working pressure (bar)         | 0.5–3 bar (preset) |
| Flow rate (Nm <sup>3</sup> /h) | 2                  |