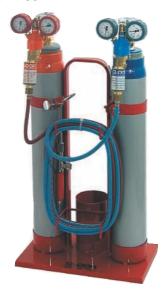

## Art. 2400-X

PROFIFLAM – the light and easy to carry welding outfit, including carrying frame, for monnting a light steel cylinder of both oxygen and acetylene with diameter 100mm, two mini pressure regulators, two flame arrestors, hoses, torch handle, welding head no 2, welding goggles, gas lighter. Kit ready assembled without cylinders

Art. 2400-X