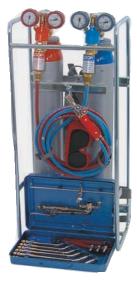

## Art. 2100-X

Complete portable welding and cutting outfit, including carrying frame with straps and belt for mounting a light steel cylinder of both oxygen and acetylene with diameter 100mm, two mini pressure regulators, two flame arrestors, complete light welding and cutting equipment in metal box, hoses, welding goggles and gas lighter.

Kit ready assembled without cylinders

Art. 2100-X

Art. 2300-AX

Complete portable and mobile welding and cutting outfit, same as Art. 2100, but with a four-wheel cylinder trolley and for light steel cylinders with 140 mm diameter.