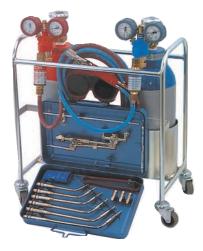

Kit ready assembled without cylinders

Art. 2100-X

Art. 2300-AX

Complete portable and mobile welding and cutting outfit, same as Art. 2100, but with a four-wheel cylinder trolley and for light steel cylinders with 140 mm diameter.

Kit ready assembled without cylinders

Art. 2300-AX

Please ask for our special leaflets